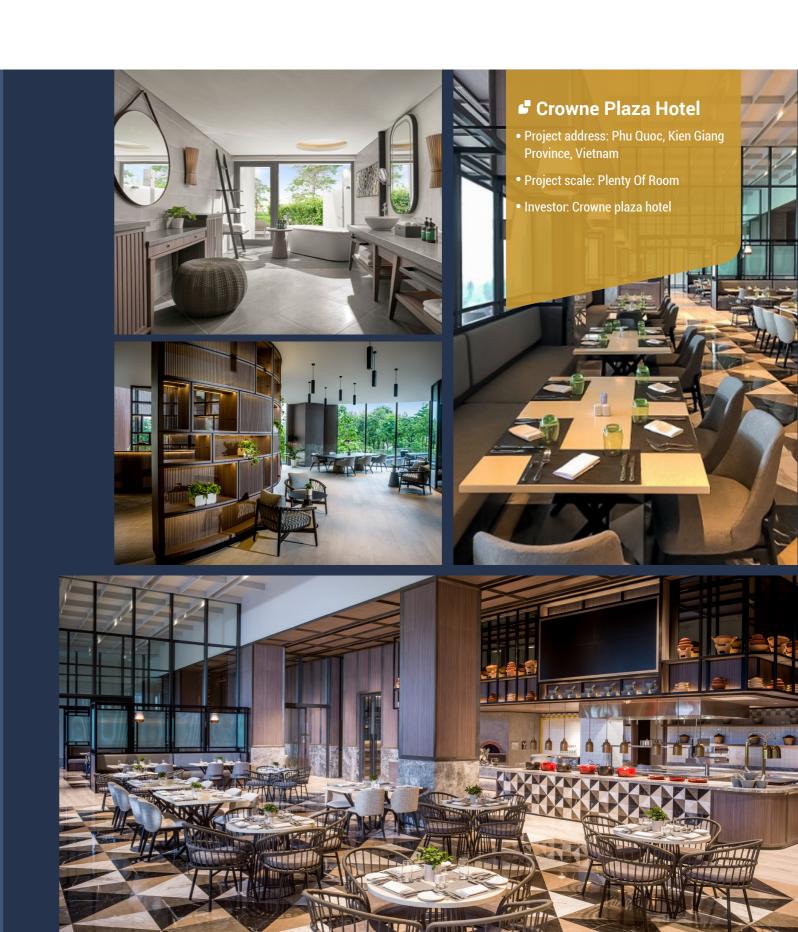

### ■ Nippion EPC

- Project address: The Prince Residence, 19 D. Nguyen Van Troi, Ward 14, District 3, Ho Chi Minh City
- Project scale: 150 m²/floor
- Investor: NIPPON EPC ENGINEERING JOINT STOCK COMPANY