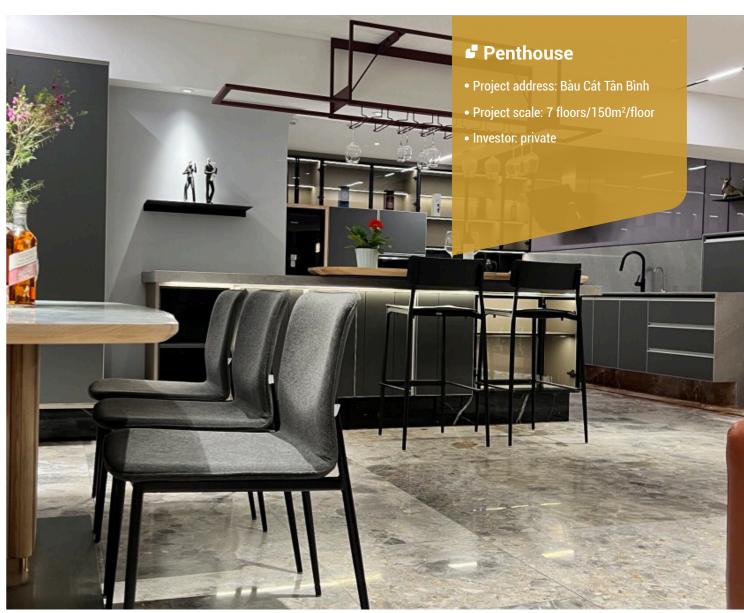

### ■ Nippion EPC

- Project address: The Prince Residence, 19 D. Nguyen Van Troi, Ward 14, District 3, Ho Chi Minh City
- Project scale: 150 m²/floor
- Investor: NIPPON EPC ENGINEERING JOINT STOCK COMPANY