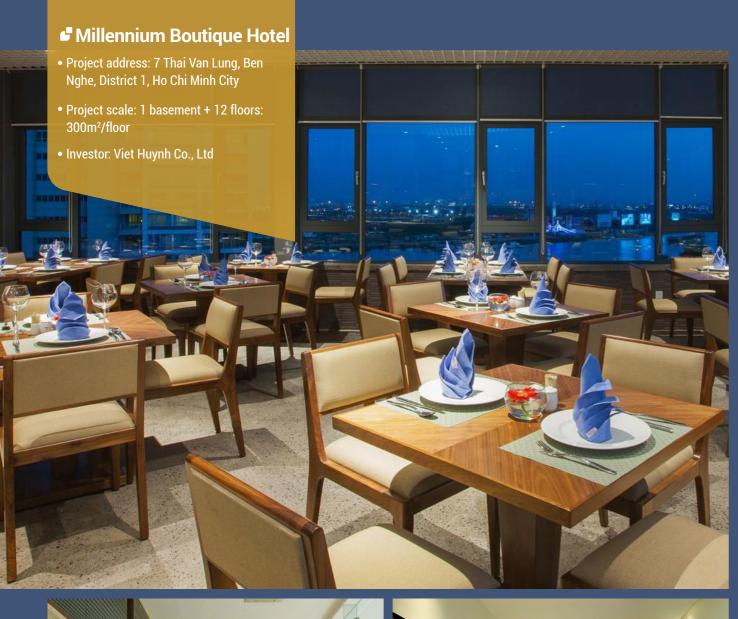

### ■ Nippion EPC

- Project address: The Prince Residence, 19 D. Nguyen Van Troi, Ward 14, District 3, Ho Chi Minh City
- Project scale: 150 m²/floor
- Investor: NIPPON EPC ENGINEERING JOINT STOCK COMPANY