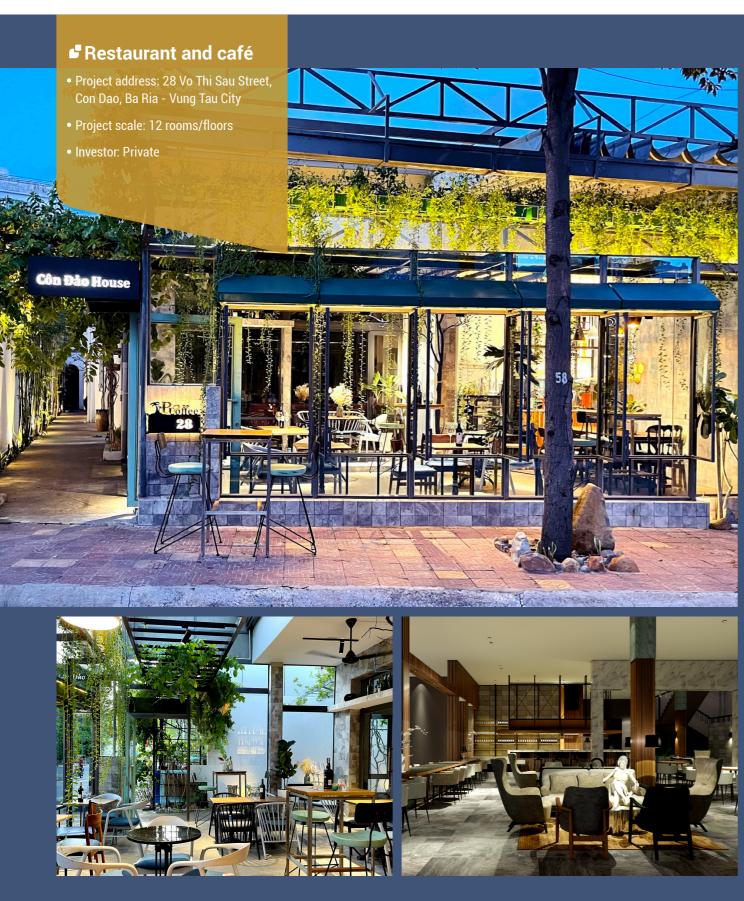

### ■ Nippion EPC

- Project address: The Prince Residence, 19 D. Nguyen Van Troi, Ward 14, District 3, Ho Chi Minh City
- Project scale: 150 m²/floor
- Investor: NIPPON EPC ENGINEERING JOINT STOCK COMPANY