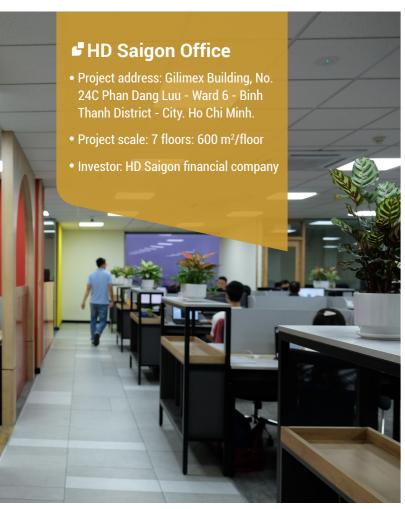

### ■ Nippion EPC

- Project address: The Prince Residence, 19 D. Nguyen Van Troi, Ward 14, District 3, Ho Chi Minh City
- Project scale: 150 m²/floor
- Investor: NIPPON EPC ENGINEERING JOINT STOCK COMPANY