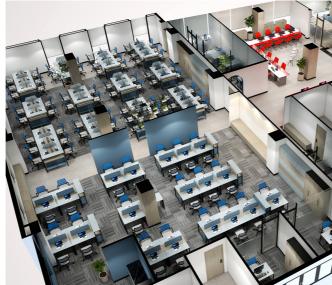

### ■ Nippion EPC

- Project address: The Prince Residence, 19 D. Nguyen Van Troi, Ward 14, District 3, Ho Chi Minh City
- Project scale: 150 m²/floor
- Investor: NIPPON EPC ENGINEERING JOINT STOCK COMPANY